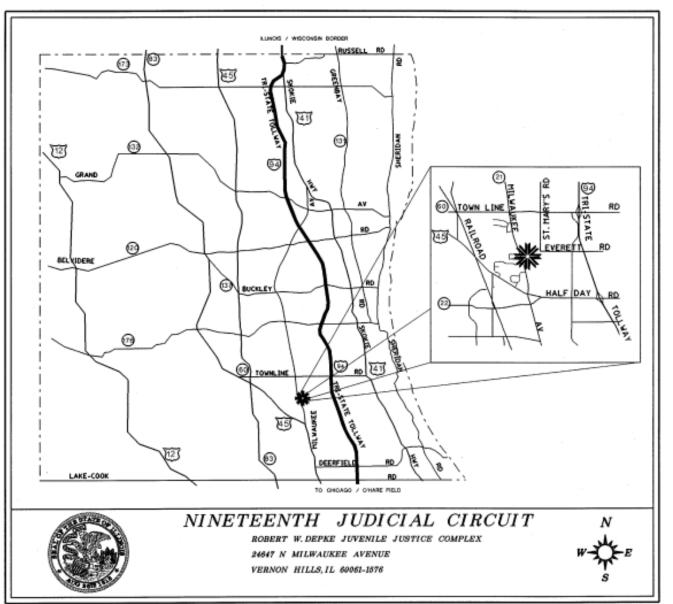

## Nineteenth Judicial Circuit

Robert W. Depke Juvenile Justice Complex and Minard E. Hulse Juvenile Detention Center 24647 North Milwaukee Avenue

Vernon Hills, Illinois 60061

#### Location

The Robert W. Depke Juvenile Justice Center and the Minard E. Hulse Detention Center are located adjacent to each other. The entire juvenile facility is approximately 1.5 miles south of the Vernon Hills Shopping Center (Route 60) on the east side of North Milwaukee Avenue (Route 21).