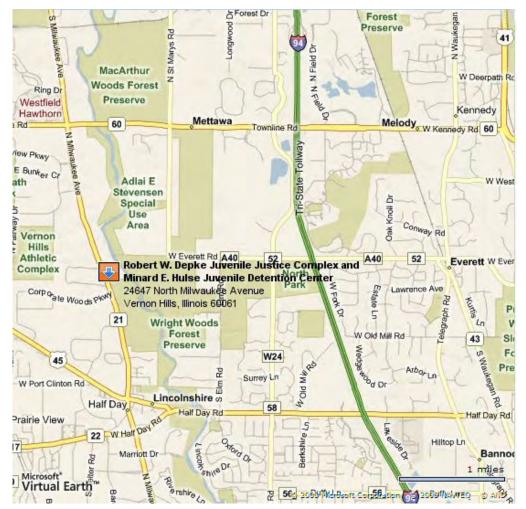

## Nineteenth Judicial Circuit

Robert W. Depke Juvenile Justice Complex and Minard E. Hulse Juvenile Detention Center 24647 North Milwaukee Avenue

Vernon Hills, Illinois 60061

#### Location

The Robert W. Depke Juvenile Justice Center and the Minard E. Hulse Detention Center are located adjacent to each other. The entire juvenile facility is approximately 1.5 miles south of the Vernon Hills Shopping Center (Route 60) on the east side of North Milwaukee Avenue (Route 21).

### Parking

Parking is available onsite. Park in the lot NW of the building.

### **Building Entrances**

Entrances available from NW and NE corners of building.