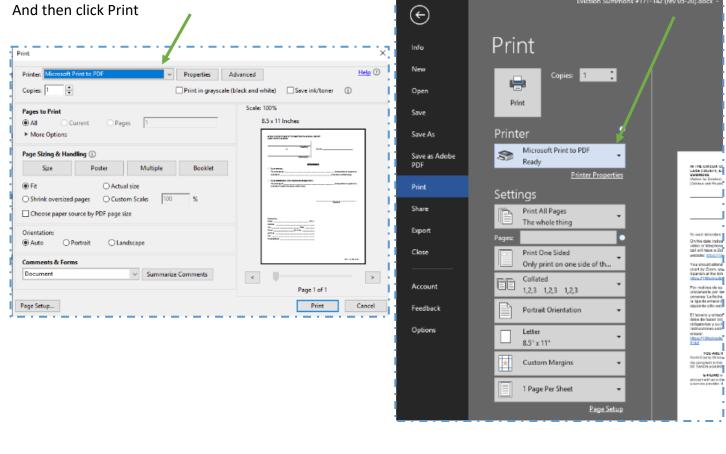

Choose the Printer option Microsoft Print to PDF

| $\leftarrow \rightarrow \checkmark \downarrow \blacksquare$ , | 🕆 📓 > This PC > Documents >  |                    |             | ✓ Ŏ Search Documents |      |  |
|---------------------------------------------------------------|------------------------------|--------------------|-------------|----------------------|------|--|
| Organize 🔻 New fo                                             | older                        |                    |             |                      | E∓ ▼ |  |
| 3D Objects                                                    | ^ Name ^                     | Date modified      | Туре        | Size                 |      |  |
| Desktop                                                       | Custom Office Templates      | 4/29/2016 4:57 PM  | File folder |                      |      |  |
| 🗄 Documents                                                   | OneNote Notebooks            | 1/24/2018 3:42 PM  | File folder |                      |      |  |
| Downloads                                                     | Smart Touch                  | 1/24/2018 3:42 PM  | File folder |                      |      |  |
| Music                                                         | SQL Server Management Studio | 5/20/2019 11:33 AM | File folder |                      |      |  |
| Pictures                                                      | Visual Studio 2017           | 5/20/2019 11:36 AM | File folder |                      |      |  |
| Videos                                                        | Zoom                         | 3/6/2020 12:27 PM  | File folder |                      |      |  |
| Windows (C:)                                                  |                              |                    |             |                      |      |  |
| Windows (D:)                                                  |                              |                    |             |                      |      |  |
| _                                                             |                              |                    |             |                      | 1    |  |
| Public (P:)                                                   |                              |                    |             |                      |      |  |
| 🛖 CC Data (U:)                                                |                              |                    |             |                      |      |  |
| CC Home (V:)                                                  | × .                          |                    |             |                      |      |  |
| File name: Su                                                 | mmons                        |                    |             |                      |      |  |
| Save as type: PD                                              | F Document (*.pdf)           |                    |             |                      |      |  |