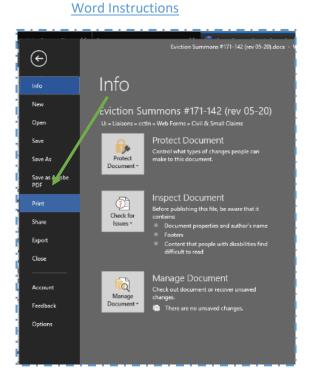

Start with your opened document. Click File and choose Print.

| Dpen                | Ctrl+O       | ×                           | <b>P</b> | ?  |   | •   |
|---------------------|--------------|-----------------------------|----------|----|---|-----|
| Reopen PDFs from la | ast session  | 52.3% *                     |          | Q. |   | 2   |
| Open Recent File    | •            |                             |          | ~  | _ |     |
| Create              | •            |                             |          |    | ^ | 0   |
| 🖹 Save              | Ctrl+S       |                             |          |    |   | E   |
| Save <u>A</u> s     | Shift+Ctrl+S |                             |          |    |   |     |
| Save as Oner        | •            |                             |          |    |   | - G |
| Reyert              |              |                             |          |    |   |     |
| Export To           |              |                             |          |    |   | 5   |
| Erint               | Ctrl+P       | hereby enin the above of    |          | ×Å |   |     |
| 🔁 Reduce File Size  |              | hereby enters an appearance |          |    |   | 6   |
| Protect Using Passw | ord          |                             |          |    |   | _   |
| 1 Share File        |              |                             |          |    | 4 | L   |
| Properties          | Ctrl+D       | signature                   |          |    |   | E   |
| <u>⊆</u> lose File  | Ctrl+W       |                             |          |    |   | C   |
| Exit Application    | Ctrl+Q       |                             |          |    |   |     |