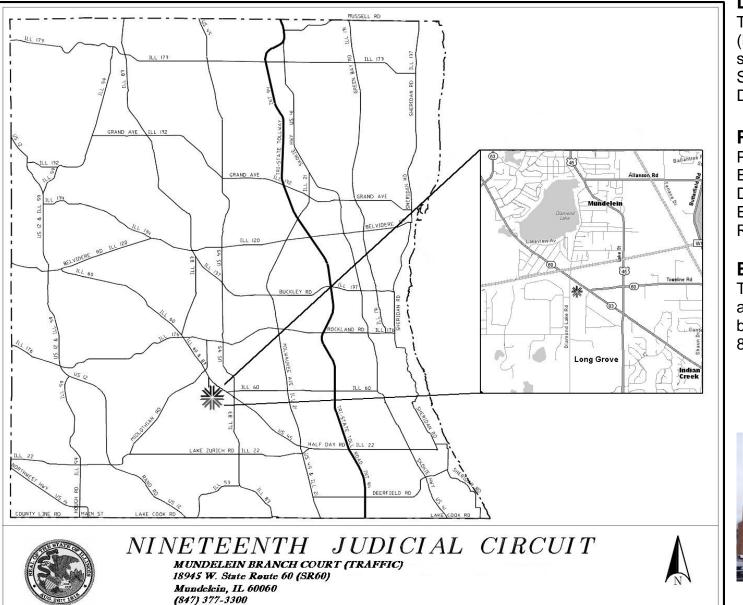

# **Nineteenth Judicial Circuit**

South Branch Court (Mundelein) 105 E. State Route 83 (SR83)

(Hwys. 83/60 and Diamond Lake Road) Mundelein, IL 60060

#### Location

The South Branch Court (Mundelein) is located on the southwest corner of State Routes 83/60 & Diamond Lake Road.

### Parking

Parking is available onsite. Enter from either North bound Diamond Lake Road or from East and West bound State Routes 60/83.

#### **Building Entrances**

The Public Entrance is available from the front of the building facing State Routes 83/60.

## Directions

**If coming from the east on Route 60**: Get into center right turn lane onto Route 60/83, go north (right turn) approx. 1 tenth of a mile, turn left into the branch court parking lot.

**If coming from the northwest on Routes 60/83**: Make a right turn into the branch court parking lot just after the intersection of Diamond Lake Road and Route 60/83 just south of the new convenience store/gas station.