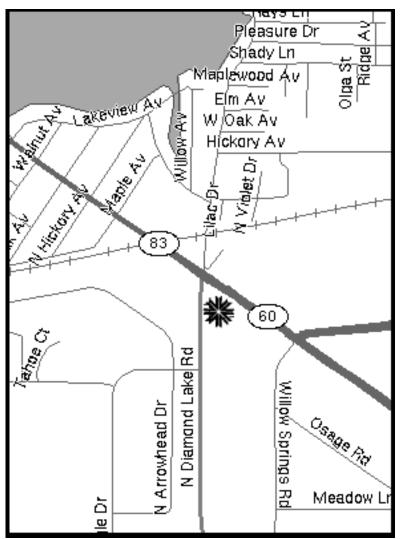

#### Location

The South Branch Court (Mundelein) is located on the southwest corner of State Routes 83/60 & Diamond Lake Road.

## Directions

**If coming from the east on Route 60**: Get into center right turn lane onto Route 60/83, go north (right turn) approx. 1 tenth of a mile, turn left into the branch court parking lot.

**If coming from the northwest on Routes 60/83**: Make a right turn into the branch court parking lot just after the intersection of Diamond Lake Road and Route 60/83 just south of the new convenience store/gas station.

**If coming from the south on Diamond Lake Road**: Turn right into court parking lot just after the school and before the Route 60/83 stoplight. (There is no southbound exit back onto Diamond Lake Road, northbound only)