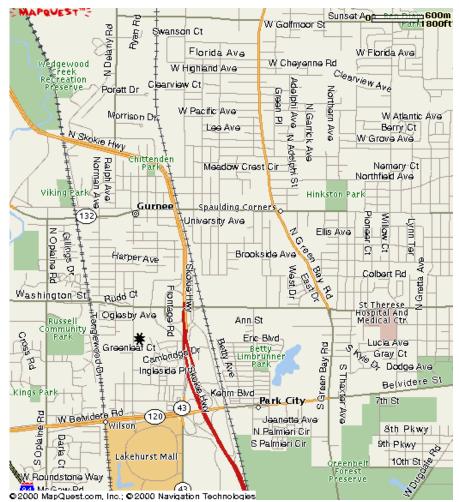

## Location

The Park City Branch Courts A and B are located on the east side of Greenleaf Avenue between Washington Street and Belvidere Road.

## Directions

**If coming from the east on Belvidere Road (Route 120)**: After going over US 41, get into right turn lane and take the Greenwood Street exit onto Greenleaf Avenue. Turn right at the stoplight (north) onto Greenleaf Avenue (0.5 mi). Turn right into the parking lot.

**If coming from Tri-State Tollway (I-94) north or south**: Exit onto Belvidere Road (Route 120) east bound. Take the Greenwood Street exit onto Greenleaf Avenue. Turn left at the stoplight (north) onto Greenleaf Avenue (0.5 mi). Turn right into the parking lot.

**If coming from US 41 onto Washington Street**: Exit westbound at Washington Street (0.5 mi). Turn left onto Greenleaf Avenue at the stoplight (0.2 mi), left into the parking lot.

Route if coming from the main Courthouse in Waukegan: Go south on County Street to Washington Street (0.1 mi). Turn right onto Washington Street (3.5 mi) west to Greenleaf Avenue. Turn left (south) onto Greenleaf Avenue (0.2 mi) to into the parking lot. Total Distance: 3.8 Miles, Estimated Driving Time: 11 minutes