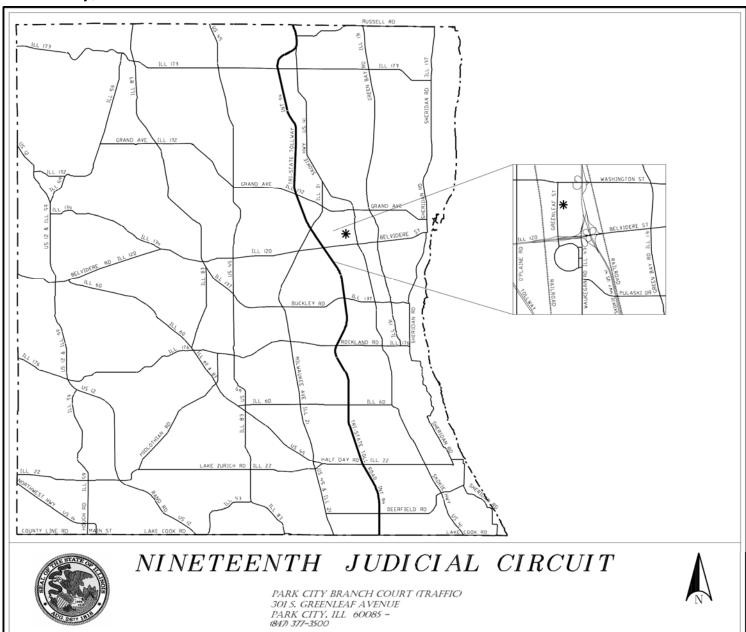

## **Nineteenth Judicial Circuit**

Park City Branch Courts A and B

301 S Greenleaf Avenue Park City, IL 60085

## Location

The Park City Branch Courts A and B are located on the east side of Greenleaf Avenue between Washington Street and Belvidere Road.